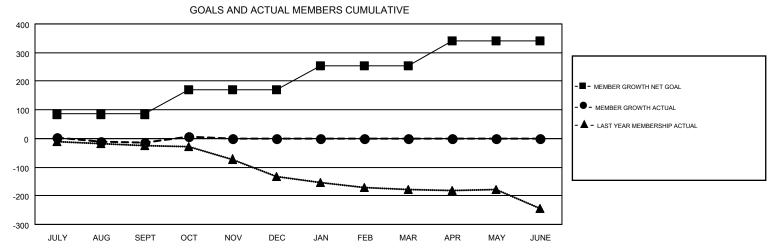

## GMT MONTHLY MEMBERSHIP PROGRESS REPORT

Multiple District 18

Results as of: 10/31/2019

**LOCATION: GEORGIA** 

| GMT: OPEN     |               |             |               |                       |                           |                         | GMT CA 1                                           |  |
|---------------|---------------|-------------|---------------|-----------------------|---------------------------|-------------------------|----------------------------------------------------|--|
|               | Club          | os          |               | Members               |                           |                         |                                                    |  |
|               | RESULTS FOR   | R 2019-2020 |               | RESULTS FOR 2019-2020 |                           |                         |                                                    |  |
| QUARTER       | NEW CLUB GOAL | NEW CLUBS   | DROPPED CLUBS | QUARTER               | MEMBER GROWTH NET<br>GOAL | MEMBER GROWTH<br>ACTUAL | DROPPED<br>MEMBERS ACTUAL<br>(including transfers) |  |
| JULY/AUG/SEPT | 1             | 0           | 1             | JULY/AUG/SEPT         | 85                        | 86                      | 91                                                 |  |
| OCT/NOV/DEC   | 1             | 0           | 1             | OCT/NOV/DEC           | 85                        | 62                      | 40                                                 |  |
| JAN/FEB/MAR   | 4             | 0           | 0             | JAN/FEB/MAR           | 85                        | 0                       | 0                                                  |  |
| APR/MAY/JUNE  | 3             | 0           | 0             | APR/MAY/JUNE          | 85                        | 0                       | 0                                                  |  |