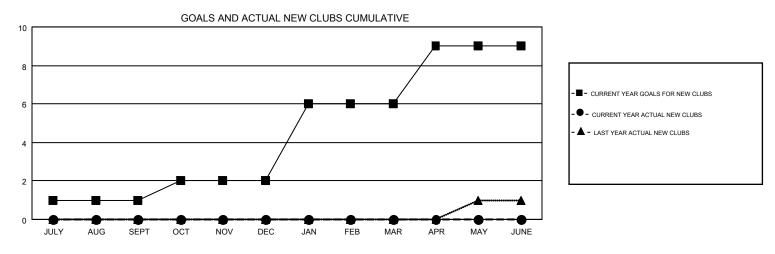

## GMT MONTHLY MEMBERSHIP PROGRESS REPORT

Multiple District 18

Results as of: 10/31/2019

**LOCATION: GEORGIA** 

| GMT: OPEN     |               |             |               |                       |                           |                         | GMT CA 1                                           |  |
|---------------|---------------|-------------|---------------|-----------------------|---------------------------|-------------------------|----------------------------------------------------|--|
|               | Club          | os          |               | Members               |                           |                         |                                                    |  |
|               | RESULTS FOR   | R 2019-2020 |               | RESULTS FOR 2019-2020 |                           |                         |                                                    |  |
| QUARTER       | NEW CLUB GOAL | NEW CLUBS   | DROPPED CLUBS | QUARTER               | MEMBER GROWTH NET<br>GOAL | MEMBER GROWTH<br>ACTUAL | DROPPED<br>MEMBERS ACTUAL<br>(including transfers) |  |
| JULY/AUG/SEPT | 1             | 0           | 1             | JULY/AUG/SEPT         | 85                        | 86                      | 91                                                 |  |
| OCT/NOV/DEC   | 1             | 0           | 1             | OCT/NOV/DEC           | 85                        | 62                      | 40                                                 |  |
| JAN/FEB/MAR   | 4             | 0           | 0             | JAN/FEB/MAR           | 85                        | 0                       | 0                                                  |  |
| APR/MAY/JUNE  | 3             | 0           | 0             | APR/MAY/JUNE          | 85                        | 0                       | 0                                                  |  |